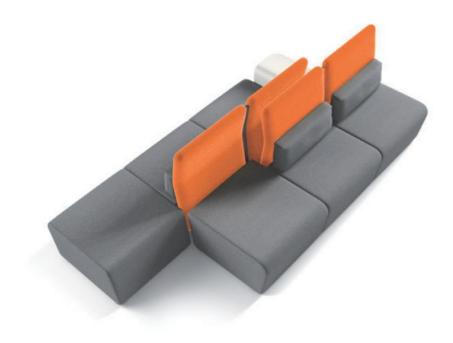

MONT is a seating system featuring fully-upholstered walls and offering a broad range of arrangement options. It comes also with an upholstered cushion that provides lumbar support. There is an additional possibility to use a side-fixed table of plywood in white or graphite HPL laminate. The seat is upholstered, made of PU foam, and base on a box-type frame with slides. The backrest is upholstered, filled with PU foam, and fixed permanently to the seat.

### Examples of system elements :