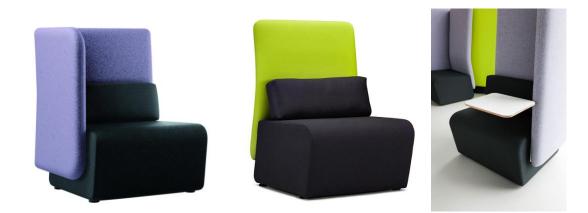

#### Product description:

MONT is a system of chairs and sofas, which provides you with a nice retreat from the usual office buzz. Great ideas and common goals tend to be born at the summit. Doesn't matter if it's a longer meeting, a brief conversation, or a short chat – all these can pave the way for success. But sometimes all we need is some time-out to clear our mind, and a moment to take a break. MONT's partially-enclosed seats and partition walls are there to let you create some personal space to relax, wait, or talk in a smaller or larger group to discuss a shared vision.

MONT is a seating system featuring fully-upholstered walls and offering a broad range of arrangement options. It comes also with an upholstered cushion that provides lumbar support. There is an additional possibility to use a side-fixed table of plywood in white or graphite HPL laminate. The seat is upholstered, made of PU foam, and base on a box-type frame with slides. The backrest is upholstered, filled with PU foam, and fixed permanently to the seat.

### Examples of system elements :