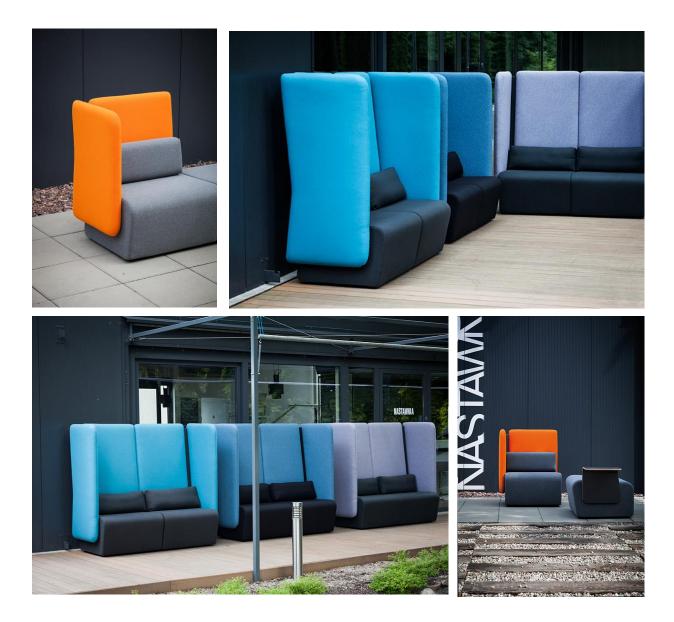

MONT is a seating system featuring fully-upholstered walls and offering a broad range of arrangement options. It comes also with an upholstered cushion that provides lumbar support. There is an additional possibility to use a side-fixed table of plywood in white or graphite HPL laminate. The seat is upholstered, made of PU foam, and base on a box-type frame with slides. The backrest is upholstered, filled with PU foam, and fixed permanently to the seat.

### Examples of system elements :