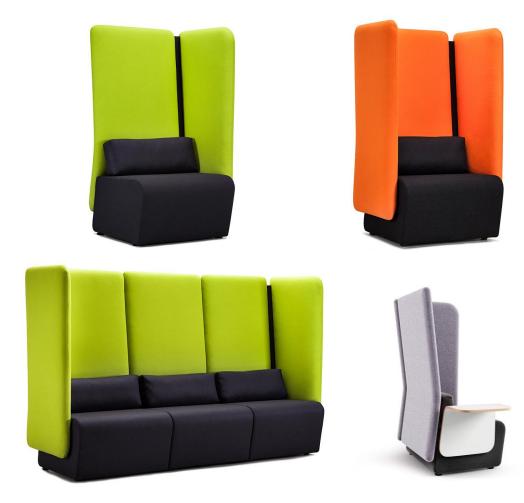

MONT is a seating system featuring fully-upholstered walls and offering a broad range of arrangement options. It comes also with an upholstered cushion that provides lumbar support. There is an additional possibility to use a side-fixed table of plywood in white or graphite HPL laminate. The seat is upholstered, made of PU foam, and base on a box-type frame with slides. The backrest is upholstered, filled with PU foam, and fixed permanently to the seat.

### Examples of system elements :