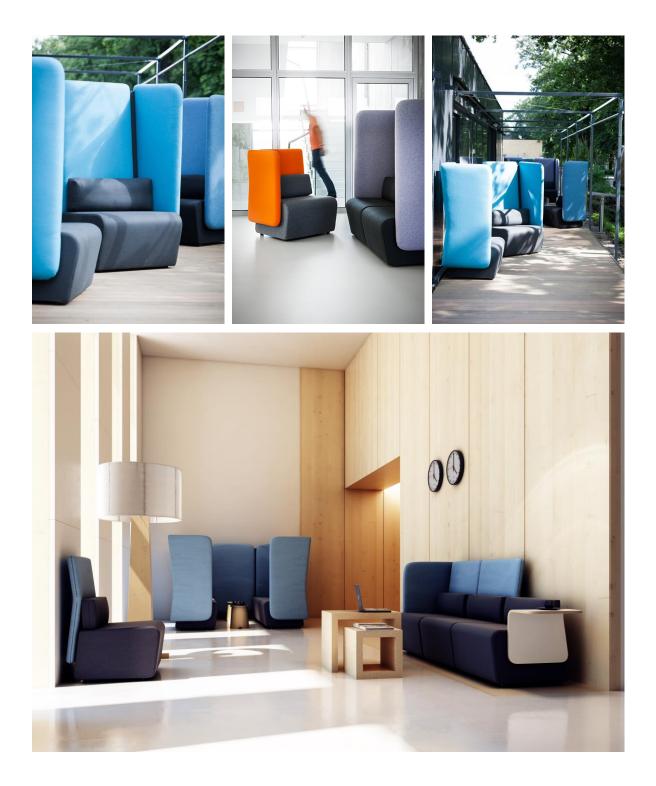

#### Product description:

MONT is a system of chairs and sofas, which provides you with a nice retreat from the usual office buzz. Great ideas and common goals tend to be born at the summit. Doesn't matter if it's a longer meeting, a brief conversation, or a short chat – all these can pave the way for success. But sometimes all we need is some time-out to clear our mind, and a moment to take a break. MONT's partially-enclosed seats and partition walls are there to let you create some personal space to relax, wait, or talk in a smaller or larger group to discuss a shared vision.

MONT is a seating system featuring fully-upholstered walls and offering a broad range of arrangement options. It comes also with an upholstered cushion that provides lumbar support. There is an additional possibility to use a side-fixed table of plywood in white or graphite HPL laminate. The seat is upholstered, made of PU foam, and base on a box-type frame with slides. The backrest is upholstered, filled with PU foam, and fixed permanently to the seat.